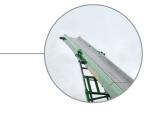

80" MAIN CONVEYOR Heavy duty main 48" wide conveyor and 80' long offers hydraulic folding.

LARGE FEEDER Steel hopper allows operators to load 13m<sup>3</sup> of standard aggregates with hopper extensions option to increase capacity.

HYDRAULIC FOLDING CONVEYOR Straight forward hydraulic controls to fold and unfold, raise and lower conveyor for easy transport.

INTUITIVE CONTROL PANEL Easy to use control panel makes operating the machine simple.