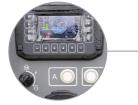

HYDRAULIC FOLDING CONVEYOR Straight forward hydraulic controls to fold and unfold, raise and lower conveyor for easy transport.

INTUITIVE CONTROL PANEL Easy to use control panel makes operating the machine simple.