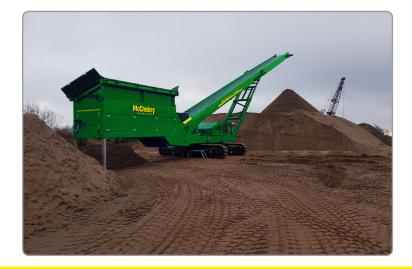

## **SF80R** TRACKED RADIAL FEEDER STACKER

The newly designed SF80R is McCloskey International's latest offering as a feeder stacker. It comprises of a large feeder hopper that transfers material onto an 80ft conveyor, all fitted to a slew ring assembly allowing for full 360° radial. Designed to allow operators to stockpile/transfer material it eliminates double handling of materials. Its maneuverability makes this unit very versatile and makes it ideal for barge loading and unloading, rail loading / unloading and stockpiling, the ability to move parallel enables the operator to maneuver the unit parallel to the vessel meaning the machine can crab alongside.

The unit can also be compacted for transport on one low loader for easy site to site transport.

McCloskey International reserves the right to make changes to the information and design of the machines on this brochure without reservation and notification to the users. Information at time of print considered accurate — McCloskey International assumes no liability resulting from errors or omissions in this document.