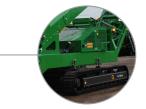

TRACKED MOBILITY Fully portable tracked unit with 4m wide tracks, allowing for maximum on-site stability.

| Engine                | CAT 4.4 127 Hp                         |
|-----------------------|----------------------------------------|
| Transport Height      | 3.4m (11' 1")                          |
| Transport Length      | 19.4m (38′8″)                          |
| Transport Width       | 3.2m (10′6″)                           |
| Weight                | 27,500kg approx. (60,627 lbs)          |
| Stockpile Height      | 10m (32′ 10″)                          |
| Hopper Capacity       | 13m <sup>3</sup> (17 yd <sup>3</sup> ) |
| Production Rate (MAX) | 800 TPH                                |
| Radial                | Full 360°                              |