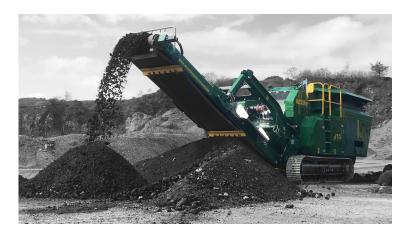

# **HIGHLY MOBILE COMPACT CRUSHER**

The McCloskey<sup>™</sup> J35 compact jaw crusher is the perfect solution for projects with small footprints but big requirements. These compact, mobile crushers are suited particularly to construction and demolition recycling, asphalt recycling, and aggregates

This versatile, mobile crusher moves nimbly around in small spaces, and continues moving while crushing. The J35's small footprint is uniquely suited to the demolition and asphalt recycling, aggregates and smaller scale construction projects. Less than 2.5m wide, the crushers can be transported easily from site to site.

The new line boasts flexibility as well Not only can the J35 continue crushing while moving, it can convert to a recirculating jaw crusher in under one hour.