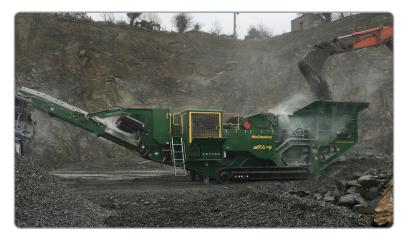

# HIGH PERFORMANCE IMPACT CRUSHER

The new I54v3 Impactor continues to bring high quality and high production capacity to McCloskey™ mobile impactor applications.

The I54v3 has been designed with durability, power and ease of use in mind. New features include open chassis for ease-of-access, optional full length main conveyor or optional underpan under the crushing chamber conveyor, hydraulic adjustable magnet, and a new larger double deck prescreen for more efficient fines removal. Main and side conveyors are now wider to accommodate a larger volume of prescreen discharge material, and to allow for better discharge from the crushing chamber.

The I54v3's versatility and upgraded design makes it ideal for some of the toughest applications worldwide, including asphalt recycling, concrete recycling, rock crushing, construction and demolition.