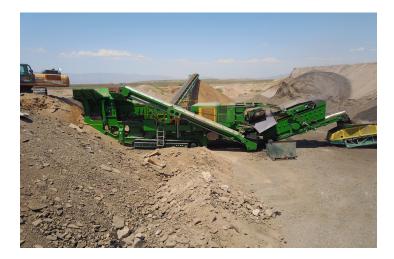

# 154Rv3

# HIGH PERFORMANCE RECIRCULATING IMPACT CRUSHER

The I54Rv3 has been designed with durability, power and ease of use in mind. The I54Rv3 offers a full screening and recirculating system, allowing operators to produce a high quality crushed and screened final product with one machine. The crushers offer the option to discharge to a vibratory underpan, or direct to the main conveyor.

Available with various blow bar material options, the 154Rv3 is versatile and easily transported. It has a minimal setup time, maximizing on-site production time. The I54Rv3's versatility and upgraded design makes it ideal for some of the toughest applications worldwide, including asphalt recycling, concrete recycling, rock crushing, construction and demolition.