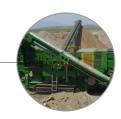

# HIGH PERFORMANCE RECIRCULATING IMPACT CRUSHER

The I54Rv3 has been designed with durability, power and ease of use in mind. The I54Rv3 offers a full screening and recirculating system, allowing operators to produce a high quality crushed and screened final product with one machine. The crushers offer the option to discharge to a vibratory underpan, or direct to the main conveyor.

Available with various blow bar material options, the 154Rv3 is versatile and easily transported. It has a minimal setup time, maximizing on-site production time. The I54Rv3's versatility and upgraded design makes it ideal for some of the toughest applications worldwide, including asphalt recycling, concrete recycling, rock crushing, construction and demolition.

## MATERIAL FLOW PATH

Each sectional component is wider than the last to allow an unrestricted flow of material without narrowing. Allows for reduced wear and eliminates material bridging.

55" EXTENDED CONVEYOR New wider & longer 55" (1400mm) main conveyor, giving large stockpile capacity. Conveyor lowers and raises hydraulically.