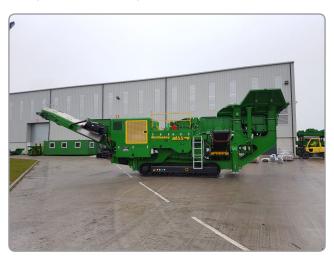

#### **HEAVY DUTY RECIRCULATING IMPACT CRUSHER**

The McCloskey™ I44Rv3HD combines the productivity of a 45" impactor with the versatility of a full screening and recirculating system, allowing operators to produce a crushed and screened final product with one machine.

The combination of the impactor with the High Energy Screenbox and a recirculating conveyor deliver maximum productivity and unmatched portability. New features include an open chassis for ease-of-access, a larger double deck prescreen for more efficient fines removal, a swing out radial return conveyor that can complete 90 degrees while the machine is running, and a direct drive crusher boosting power and lowering fuel costs.

The I44Rv3HD's power, versatility and upgraded open design make it ideal for some of the toughest project sites worldwide, including asphalt recycling, concrete recycling, rock crushing, construction and demolition.